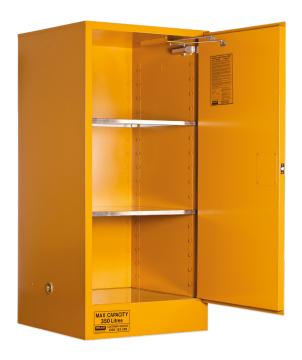

## **FEATURES & BENEFITS:**

- Constructed of double walled 1.2mm thick galvanised steel.
- Single self closing door with speed adjustable hydraulic closure.
- 3 x 1.6mm thick, perforated, galvanised steel shelves.
- Continual stainless steel piano type door hinge.
- Overlapping door edging to prevent ingress of heat.
- Adjustable shelf heights at 90mm increments.
- 2 x 50mm vent bungs with steel caps.
- Each vent incorporates steel flash arrester.
- 3 point self latching door mechanism.
- Recessed handle with keyed alike lock with 2 keys.
- External static earth connection and 1 x earthing wire.
- Solvent resistant yellow baked powder coated finish.
- 150mm deep liquid tight sump.
- Palletised and packaged with strong cardboard for protection during transportation and storage.
- Flammable Liquid diamond and other decals applied.
- Optional additional shelves available.

- WEIGHT: 180kg 350L - CAPACITY: - DOORS:

3 (Inc. Base Level) - SHELVES:

5560E-29S - EXTRA SHELF:

| EXTERNAL (MM) |       |       | INTERNAL (MM) |       |       |
|---------------|-------|-------|---------------|-------|-------|
| HEIGHT        | WIDTH | DEPTH | HEIGHT        | WIDTH | DEPTH |
| 1825          | 865   | 865   | 1580          | 770   | 775   |