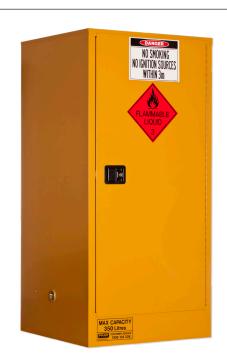

## PRATT FLAMMABLE LIQUID STORAGE CABINET: 350L - 1 DOOR - 3 SHELVES

PRATT INDOOR FLAMMABLE LIQUID STORAGE **CABINETS COMPLY WITH THE AUSTRALIAN STANDARD** AS 1940 "THE STORAGE & HANDLING OF FLAMMABLE & COMBUSTIBLE LIQUIDS".

## **FEATURES & BENEFITS:**

- Constructed of double walled 1.2mm thick galvanised steel.
- Single self closing door with speed adjustable hydraulic closure.
- 3 x 1.6mm thick, perforated, galvanised steel shelves.
- Continual stainless steel piano type door hinge.
- Overlapping door edging to prevent ingress of heat.
- Adjustable shelf heights at 90mm increments.
- 2 x 50mm vent bungs with steel caps.
- Each vent incorporates steel flash arrester.
- 3 point self latching door mechanism.
- Recessed handle with keyed alike lock with 2 keys.
- External static earth connection and 1 x earthing wire.
- Solvent resistant yellow baked powder coated finish.
- 150mm deep liquid tight sump.
- Palletised and packaged with strong cardboard for protection during transportation and storage.
- Flammable Liquid diamond and other decals applied.
- Optional additional shelves available.